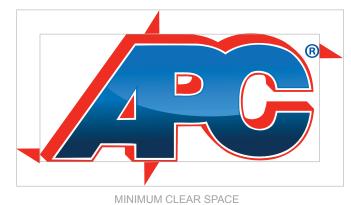

### **CLEAR SPACE**

To ensure the APC Auto Parts Centres logo maintains its visual integrity, a minimum clear space is required around the logo in all applications. The clear space for the logo is defined by the height of the triangle in the letter "A" within the logo.

MINIMON CLEAR OF AC